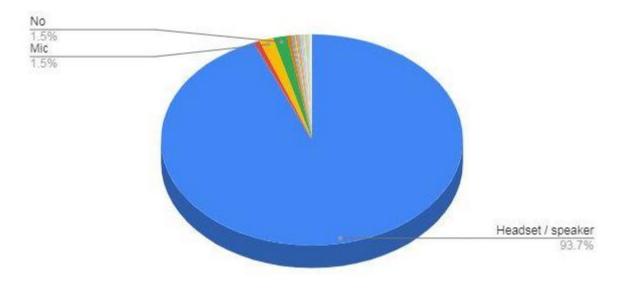

### ONLINE LEARNING READINESS SURVEY

#### CONDUCTED BY IQAC SREE KRISHNA COLLEGE GURUVAYUR





## Count of In which course you are studying



# Count of Do you have any system with internet connection to access online classes



Count of Do you have any system with internet connection to access online...

### Count of Tick the facilities available to access online classes



### Count of Which internet connection do you have







## Count of Do you have devices like



# Count of This system is available to you between 8:30 AM and 1:30 PM from Monday to Friday



# Count of Will you be able to attend the class without external disturbances, properly seated?