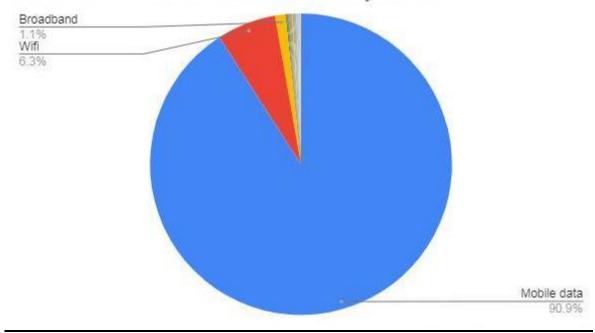

### ONLINE LEARNING READINESS SURVEY

#### CONDUCTED BY IQAC SREE KRISHNA COLLEGE GURUVAYUR





## Count of In which course you are studying



# Count of Do you have any system with internet connection to access online classes



Count of Do you have any system with internet connection to access online...

### Count of Tick the facilities available to access online classes



### Count of Which internet connection do you have







## Count of Do you have devices like



# Count of This system is available to you between 8:30 AM and 1:30 PM from Monday to Friday



# Count of Will you be able to attend the class without external disturbances, properly seated?