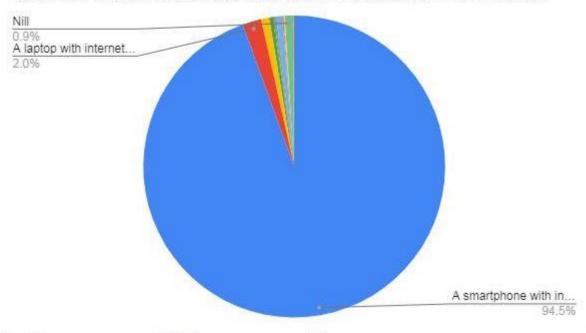

### ONLINE LEARNING READINESS SURVEY

#### CONDUCTED BY IQAC SREE KRISHNA COLLEGE GURUVAYUR





## Count of In which course you are studying



# Count of Do you have any system with internet connection to access online classes



Count of Do you have any system with internet connection to access online...

### Count of Tick the facilities available to access online classes



### Count of Which internet connection do you have







## Count of Do you have devices like



# Count of This system is available to you between 8:30 AM and 1:30 PM from Monday to Friday



# Count of Will you be able to attend the class without external disturbances, properly seated?