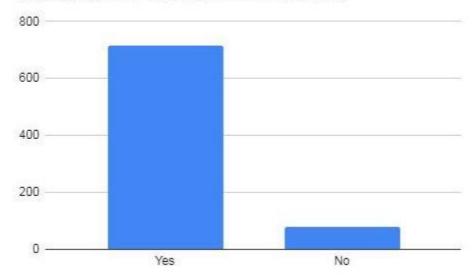

# Count of Do you have any system with internet connection to access online classes

Count of Do you have any system with internet connection to access online...