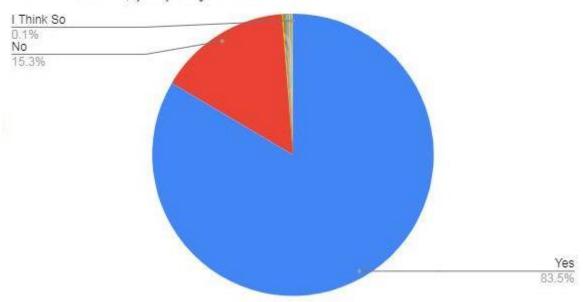

# Count of Will you be able to attend the class without external disturbances, properly seated?