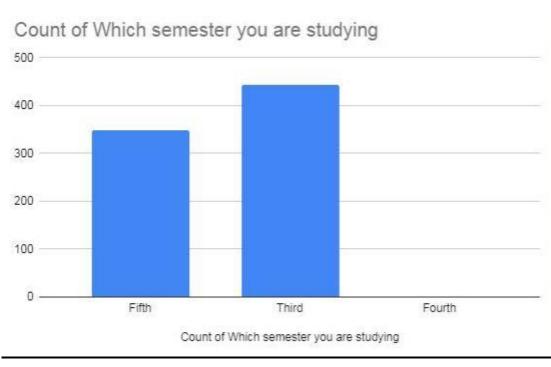

### ONLINE LEARNING READINESS SURVEY

#### CONDUCTED BY IQAC SREE KRISHNA COLLEGE GURUVAYUR





## Count of In which course you are studying



# Count of Do you have any system with internet connection to access online classes



Count of Do you have any system with internet connection to access online...

### Count of Tick the facilities available to access online classes



### Count of Which internet connection do you have







## Count of Do you have devices like



# Count of This system is available to you between 8:30 AM and 1:30 PM from Monday to Friday



# Count of Will you be able to attend the class without external disturbances, properly seated?