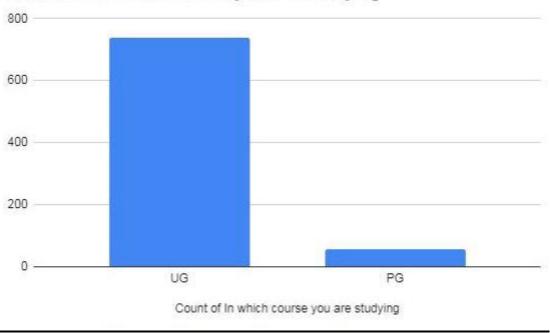

### ONLINE LEARNING READINESS SURVEY

#### CONDUCTED BY IQAC SREE KRISHNA COLLEGE GURUVAYUR





## Count of In which course you are studying



# Count of Do you have any system with internet connection to access online classes



Count of Do you have any system with internet connection to access online...

### Count of Tick the facilities available to access online classes



### Count of Which internet connection do you have







## Count of Do you have devices like



# Count of This system is available to you between 8:30 AM and 1:30 PM from Monday to Friday



# Count of Will you be able to attend the class without external disturbances, properly seated?