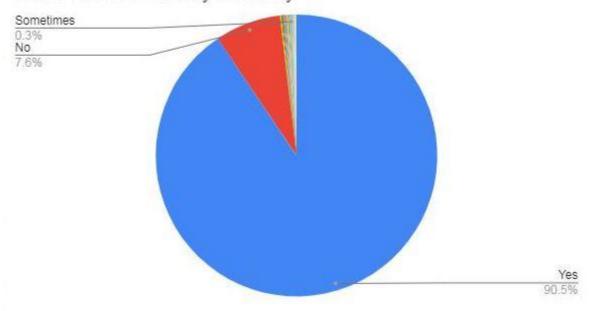

# Count of This system is available to you between 8:30 AM and 1:30 PM from Monday to Friday