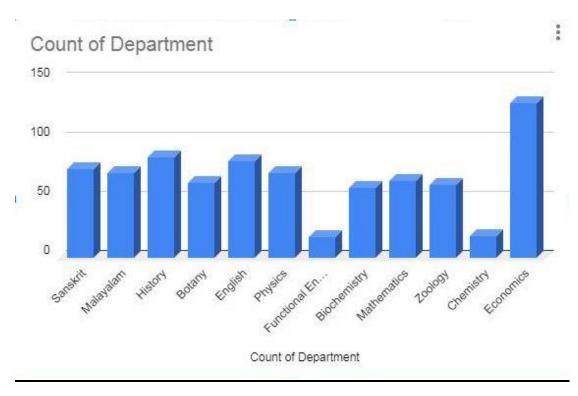

### ONLINE LEARNING READINESS SURVEY

#### CONDUCTED BY IQAC SREE KRISHNA COLLEGE GURUVAYUR